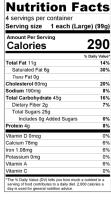

Their delicious products can be ordered directly from Gillian's or through national distributors. The sales team can be contacted at 781-586-0086 or through their web site www.gilliansfoods.com

| 4 servings per container | r             |
|--------------------------|---------------|
|                          | rge Cupcake   |
| Serving size             | (99g          |
| Amount Per Serving       |               |
| Calories                 | 360           |
|                          | % Daily Value |
| Total Fat 20g            | 26%           |
| Saturated Fat 11g        | 55%           |
| Trans Fat 0g             |               |
| Cholesterol 60mg         | 20%           |
| Sodium 180mg             | 8%            |
| Total Carbohydrate 42g   | 15%           |
| Dietary Fiber 0g         | 0%            |
| Total Sugars 19g         |               |
| Includes 0g Added Suga   | ars 0%        |
| Protein 3g               | 6%            |
| Vitamin D 0mcg           | 0%            |
| Calcium 78mg             | 6%            |
| Iron 0.36mg              | 2%            |
| Potassium 0mg            | 0%            |
| Vitamin A                | 6%            |